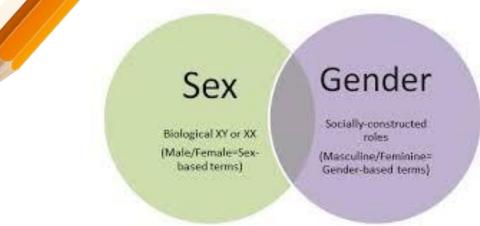

## What is Sex?

Sex refers to the biological, genetic, and physiological factors that typically define individuals as being male, female, or hermaphrodite.

This means that sex is strictly a biological construct that is determined naturally during the conception process. It is important to note that in many instances, an individual's biologically assigned sexual orientation may not tally with his or her preferred gender identity.

## What is Gender?

The term gender refers to the economic, social and cultural attributes and opportunities associated with being male or female. In most societies, being a man or a woman is not simply a matter of different biological and physical characteristics.

#### LISÄÄ ALATUNNISTE

- Sex is biologically-defined while gender is socially constructed. One's sex is almost always determined at conception and is a function of hormones, chromosomes, and other physiological features while one's gender is defined by social norms, beliefs, and preferences.
- Sex is almost always binary while gender is a spectrum.
- > Sex is due to nature while gender results from socio-cultural nurturing.
- ➢ Gender is flexible while sex is mostly fixed.