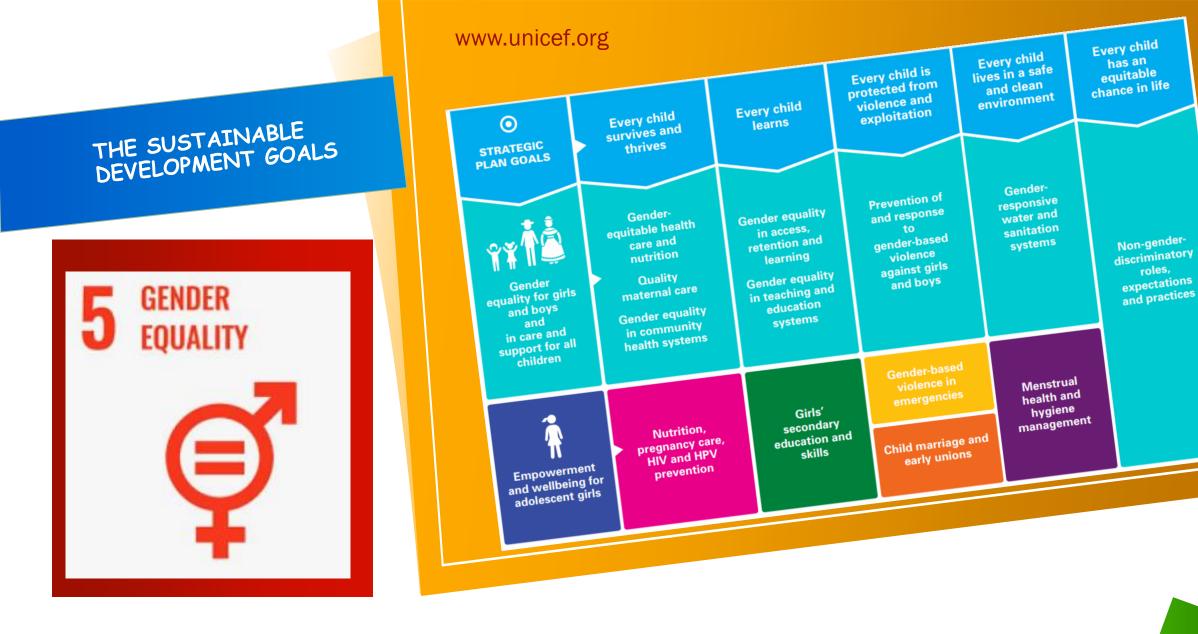

https://sdgs.un.org/goals/goal5

2



LISÄÄ ALATUNNISTE

## What is Sex?



Sex refers to the biological, genetic, and physiological factors that typically define individuals as being male, female, or hermaphrodite.

This means that sex is strictly a biological construct that is determined naturally during the conception process. It is important to note that in many instances, an individual's biologically assigned sexual orientation may not tally with his or her preferred gender identity.

Also, there are some individuals who embody male and female biological and physiological features. Such individuals are referred to as hermaphrodites or intersex.

## What is Gender?



The term gender refers to the economic, social and cultural attributes and opportunities associated with being male o