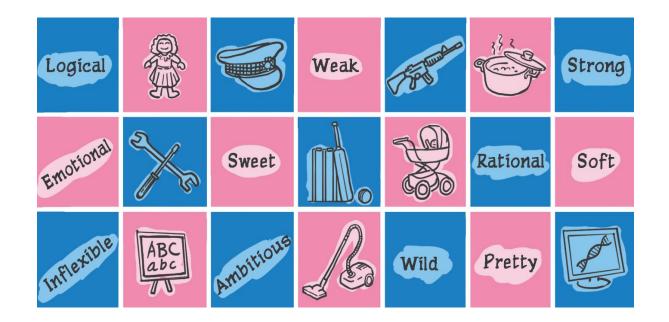

## **Gender stereotypes**

A gender stereotype is one in which categorised ideas of the individual are based on their gender. These may be generalised and oversimplified concepts about desirable or typical behaviour and attitudes for males and females.

## **ACTING LIKE A MAN OR A WOMAN**

Act Like A Man

Act Like A Woman

What people might "say" or "do" if someone does not act like a man or woman?

How and where do we learn our perception of male and female roles?