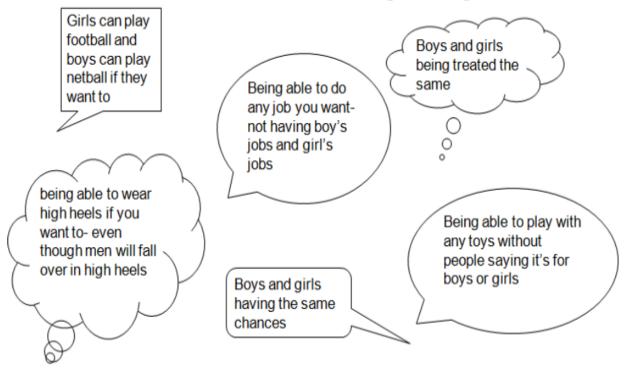

Have you or someone you know ever acted differently from how your gender is "supposed" to act?

Equal rights and opportunities for girls and boys help all children fulfil their potential.

Gender equality is the state in which access to rights or opportunities is unaffected by gender.