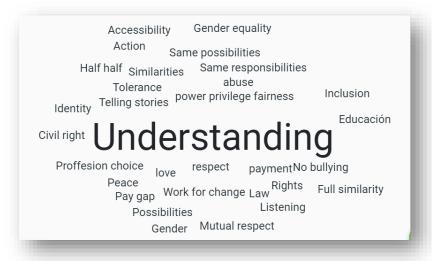

#### What gender mean four your?

Propose 3 associations to the word "Gender"

# Please propose 3 Associations to the word «Gender»