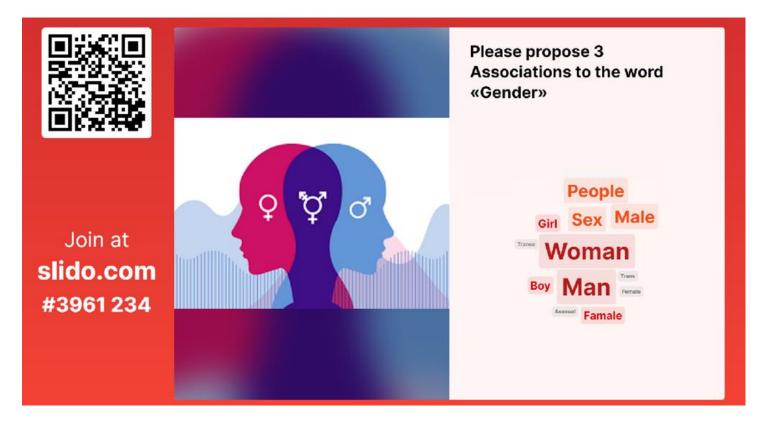

#### What gender mean four your?

Propose 3 associations to the word "Gender"

# Please propose 3 Associations to the word «Gender»