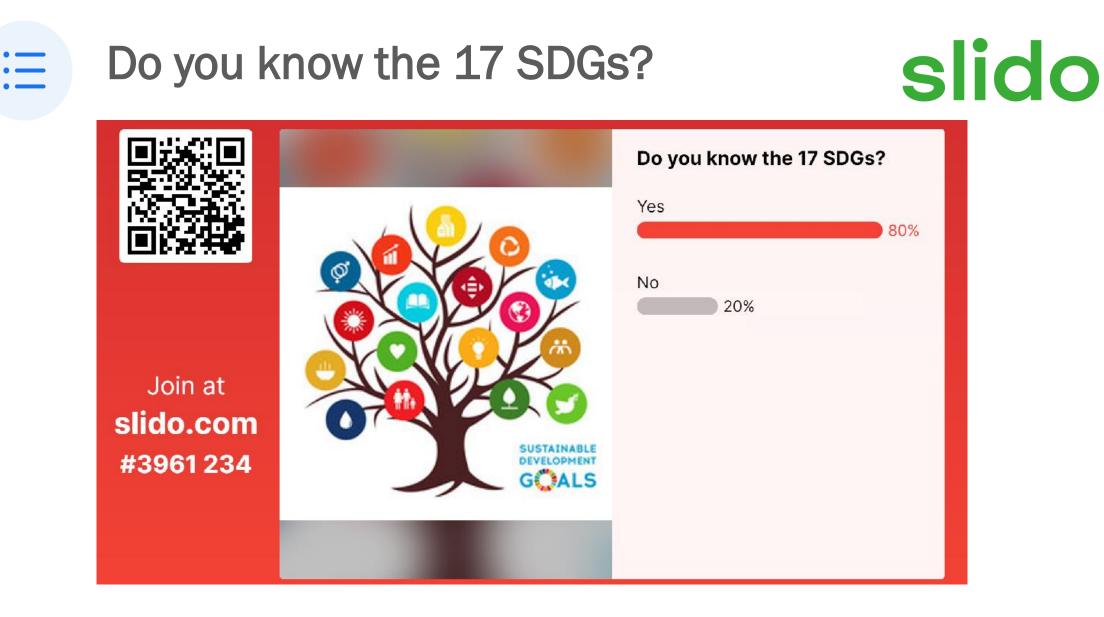

https://sdgs.un.org/goals/goal5

2



LISÄÄ ALATUNNISTE

## What is Sex?



Sex refers to the biological, genetic, and physiological factors that typically define individuals as being male, female, or hermaphrodite.

This means that sex is strictly a biological construct that is determined naturally during the conception process. It is important to note that in many instances, an individual's biologically assigned sexual orientation may not tally with his or her preferred gender identity.

Also, there are some individuals who embody male and female biological and physiological features. Such individuals are referred to as hermaphrodites or intersex.

## What is Gender?



The term gender refers to the economic, social and cultural attributes and opportunities associated with being male or female. In most societies, being a m